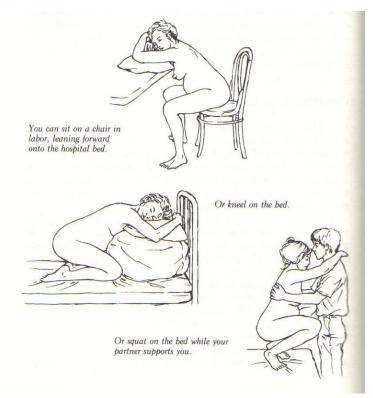

## Helpful Ways to Use a Hospital Bed Without Lying Down

## During labor:



# While giving birth:

## Also try:

- Sit on birth ball and lean on bed.
- Sit on bed.
- Sit on bed and lean over ball.
- Kneel on bed.
- Hands and knees on bed;
- Stand up and lean on bed.
- Lean back of bed up and rest against it on your knees.
- Bring beanbag chair and put it on bed and drape over it.
- Partner sits on bed and woman leans on him/supported squats with him.
- Partner sits behind woman on bed (with back leaned up as far as it will go).



## Also try:

- Hands and knees on bed.
- Kneeling with one leg up.
- Holding onto raised back of bed and squatting or kneeling.
- Squatting using squat bar.

## During monitoring:

- Kneel on bed and rotate hips.
- Sit on edge of bed.
- Sit on ball or chair right next to bed.